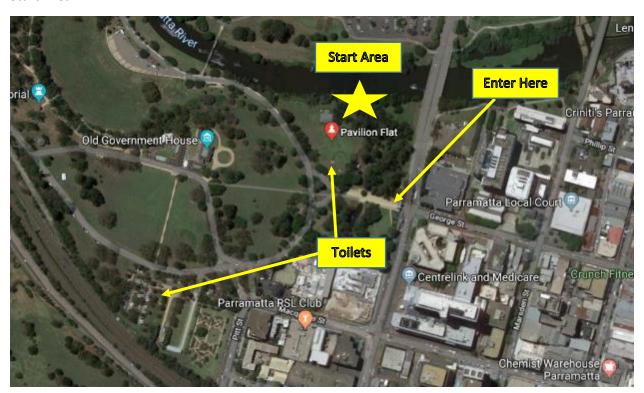

## **START AREA INSTRUCTIONS**

| Location         | Pavilion Flats, Parramatta Park                                                                                                                                                                                                                                                                                             |
|------------------|-----------------------------------------------------------------------------------------------------------------------------------------------------------------------------------------------------------------------------------------------------------------------------------------------------------------------------|
|                  | Access via George St Gates                                                                                                                                                                                                                                                                                                  |
| How to get there | Train:  Catch train to Parramatta station – 10 min walk (map below)  Enter via George Street Gates  Pavilion Flats is next to playground  Parking:  Parking available in Parramatta Park  If driving, enter via Phillip St gate  Please note – you will need to do a FULL LAP around the ring road to access Pavilion Flats |
| Times            | Walkers - please arrive at Parramatta Park at 4pm – 4.30pm  • 4pm – Registration opens  • 4.30pm – Speeches  • 5.00pm – Official start  ** The walk commences at 5pm SHARP                                                                                                                                                  |
| Toilets          | Toilets are available right next to Pavilion Flats There are more toilets 5 minutes walk (near café)                                                                                                                                                                                                                        |

## **Start Area**

## **START AREA INSTRUCTIONS**