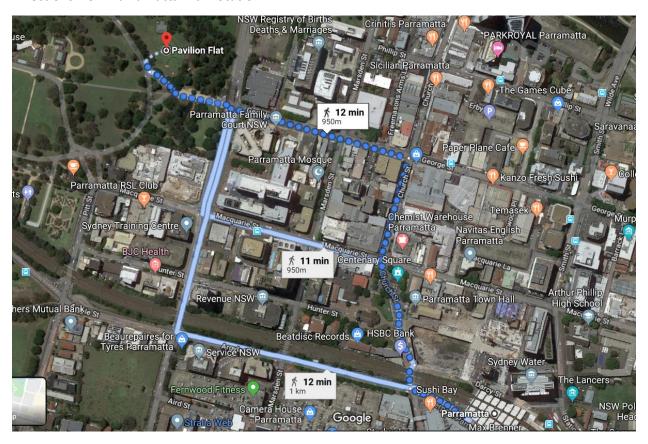

## **Directions from Parramatta Train Station**

## **START AREA INSTRUCTIONS**

| Location         | Pavilion Flats, Parramatta Park                                                                                                                                                                                                                                                                                             |
|------------------|-----------------------------------------------------------------------------------------------------------------------------------------------------------------------------------------------------------------------------------------------------------------------------------------------------------------------------|
|                  | Access via George St Gates                                                                                                                                                                                                                                                                                                  |
| How to get there | Train:  Catch train to Parramatta station – 10 min walk (map below)  Enter via George Street Gates  Pavilion Flats is next to playground  Parking:  Parking available in Parramatta Park  If driving, enter via Phillip St gate  Please note – you will need to do a FULL LAP around the ring road to access Pavilion Flats |
| Times            | Walkers - please arrive at Parramatta Park at 4pm – 4.30pm  • 4pm – Registration opens  • 4.30pm – Speeches  • 5.00pm – Official start  ** The walk commences at 5pm SHARP                                                                                                                                                  |
| Toilets          | Toilets are available right next to Pavilion Flats There are more toilets 5 minutes walk (near café)                                                                                                                                                                                                                        |